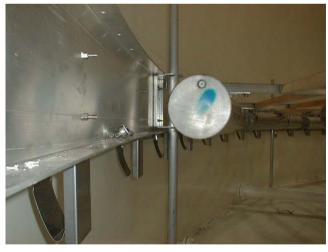

## Internal Shoe Seal for Internal Floating Roof Tanks

The **BTE Shoe Seal** is designed for easy installation and to provide long life when used with BTE Heavy Duty Internal Floating Roofs.

The BTE Internal Shoe Seal can be retro-fitted to other makes of aluminium internal floating roofs. Suitable additional buoyancy and rim-reinforcement may be necessary.

The **BTE** Shoe Seal vapour barrier fabric can be reinforced urethane, PVC/NBR, or glass reinforced PTFE. Essential metal parts are made in 304 grade stainless steel, with use of aluminium for some components, for lightness.

## **BTE Internal Shoe Seal**