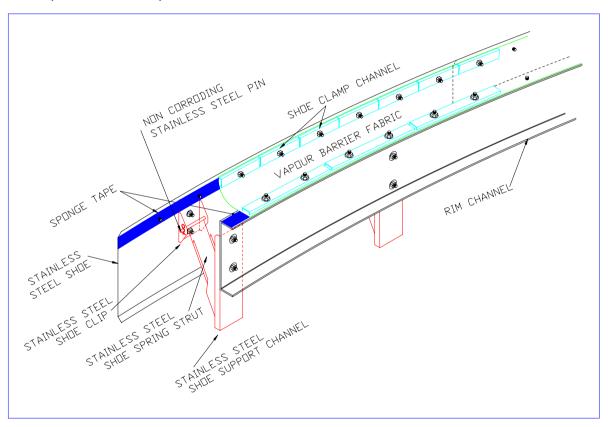

## Internal Shoe Seal for Internal Floating Roof Tanks

The **BTE Shoe Seal** is designed for easy installation and to provide long life when used with BTE Heavy Duty Internal Floating Roofs.

The BTE Internal Shoe Seal can be retro-fitted to other makes of aluminium internal floating roofs. Suitable additional buoyancy and rim-reinforcement may be necessary.

The **BTE** Shoe Seal vapour barrier fabric can be reinforced urethane, PVC/NBR, or glass reinforced PTFE. Essential metal parts are made in 304 grade stainless steel, with use of aluminium for some components, for lightness.

The above materials choice makes it possible for **BTE** to select the correct seal materials to suit all petrochemical applications.

Suitable for use with 100% Benzene, Toluene, Xylene, Paraxylene, MTBE, TAME, ETBE, Methanol, MEK, Sulfolane, gasoline and many other stored products.

## **BTE Internal Shoe Seal**