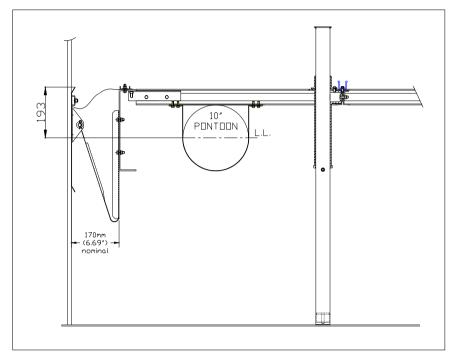

## Internal Shoe Seal for Internal Floating Roof Tanks

The **BTE Shoe Seal** is designed for easy installation and to provide long life when used with BTE Heavy Duty Internal Floating Roofs.

The BTE Internal Shoe Seal can be retro-fitted to other makes of aluminium internal floating roofs. Suitable additional buoyancy and rim-reinforcement may be necessary.

The **BTE** Shoe Seal vapour barrier fabric can be reinforced urethane, PVC/NBR, or glass reinforced PTFE. Essential metal parts are made in 304 grade stainless steel, with use of aluminium for some components, for lightness.

## **BTE Internal Shoe Seal**